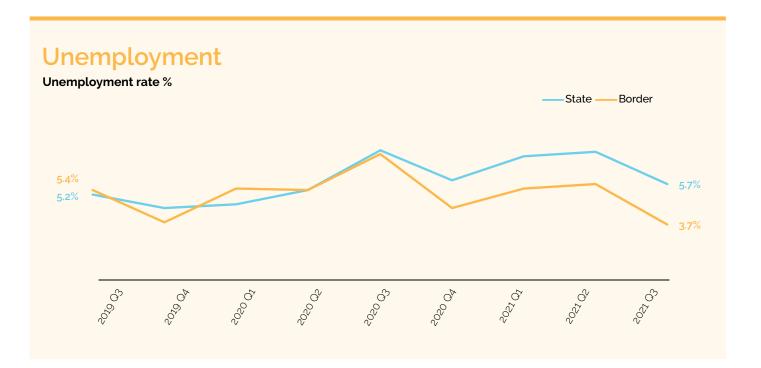

#### **Overall Comments**

- The Border region saw a significant increase in employment over the two-year period particularly relating to the professional activities, education, and transport sectors. The 12% increase in employment observed by the Border region was the greatest percentage increase when compared to all other regions for the time period. Unemployment levels were below the national average with the Border region observing the greatest decrease (1.7 percentage points) in unemployment rates between quarter 3 2019 and quarter 3 2021 and the lowest unemployment rate across all regions in quarter 3 2021. Job opportunities can be observed across a variety of sectors as seen in the job announcements.