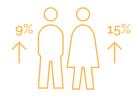

#### Gender

Males and females observed an increase in employment with females having a greater increase of 11,600 (15%) compared to 8,800 for males (9%).