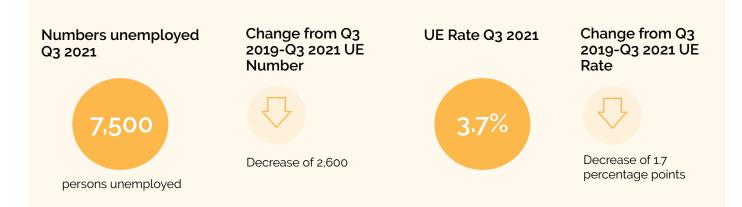

#### **Overall Comments**

- The Border region saw a significant increase in employment over the two-year period particularly relating to the professional activities, education, and transport sectors. The 12% increase in employment observed by the Border region was the greatest percentage increase when compared to all other regions for the time period. Unemployment levels were below the national average with the Border region observing the greatest decrease (1.7 percentage points) in unemployment rates between quarter 3 2019 and quarter 3 2021 and the lowest unemployment rate across all regions in quarter 3 2021. Job opportunities can be observed across a variety of sectors as seen in the job announcements.